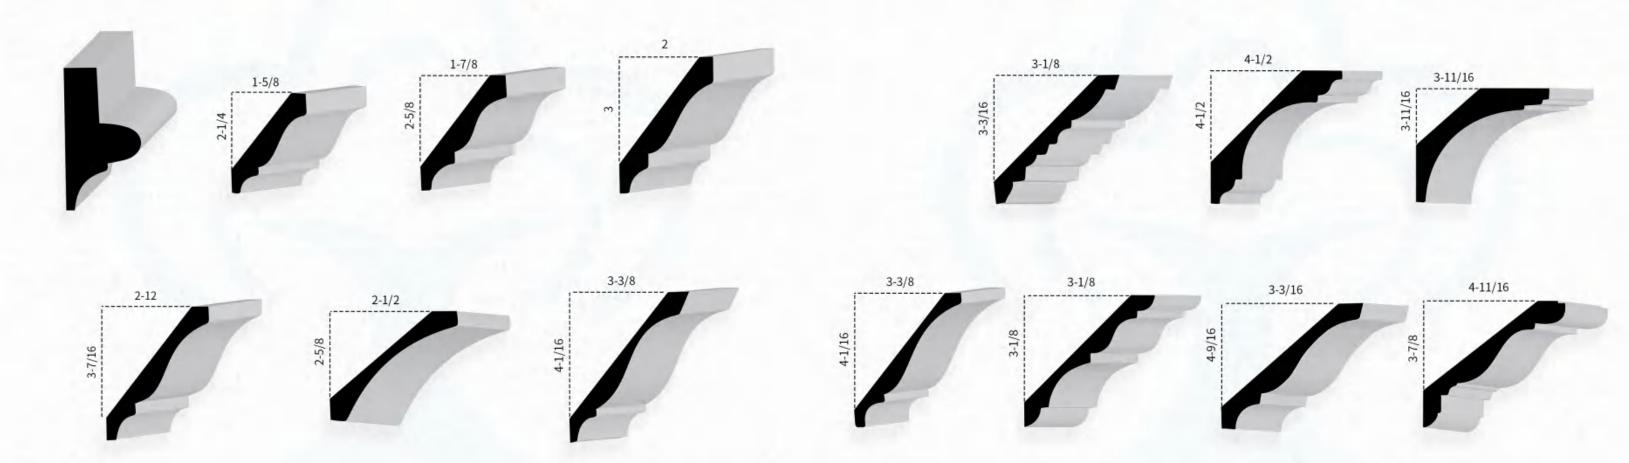

|
| Crowns 7-9 Coves 10 |
| CABINET             |
| Panel Mould 10      |

| WALL                          |
|-------------------------------|
| Quarter Round 11 Base Shoe 11 |
| GENERAL                       |
| S4S Stock 12                  |
| WINDOW/DOOR                   |
| Casing 12-15                  |
| Door Stop 16                  |
| Window Stool                  |



## **Company Profile**

Established in 2009

Shinystar is a professional engaged in the research, development, and production of Gesso Primed moldings, MDF moldings, Door Jambs, and LOSP treated Products., etc.

Products are exported to Australia, the United States, Canada, Europe, New Zealand, Australia, Chile, Spain, and North And have been widely praised at home and abroad











### + ◆ Crowns ◆ ◆







## + ◆ Crowns ◆ ◆





## + + Beds + +-





















#### ♦ ◆ Quarter Round ◆ ◆





♦ Base Shoe ♦ ♦







# ♦ ♦ Casing ♦ ♦





















#### Shanghai Shinystar Wood Co., Ltd.

Established in 2009

Factory: China/Vietnam/Malaysia/Colombia



Web: www.shinystarwood.com

Phone: 8621-34719155 Mobile: +86 15921724860

E-mail: sales@shinystarwood.com

Address: Room 1205, Building G, 1777 Hualong Road, Qingpu District, Shanghai