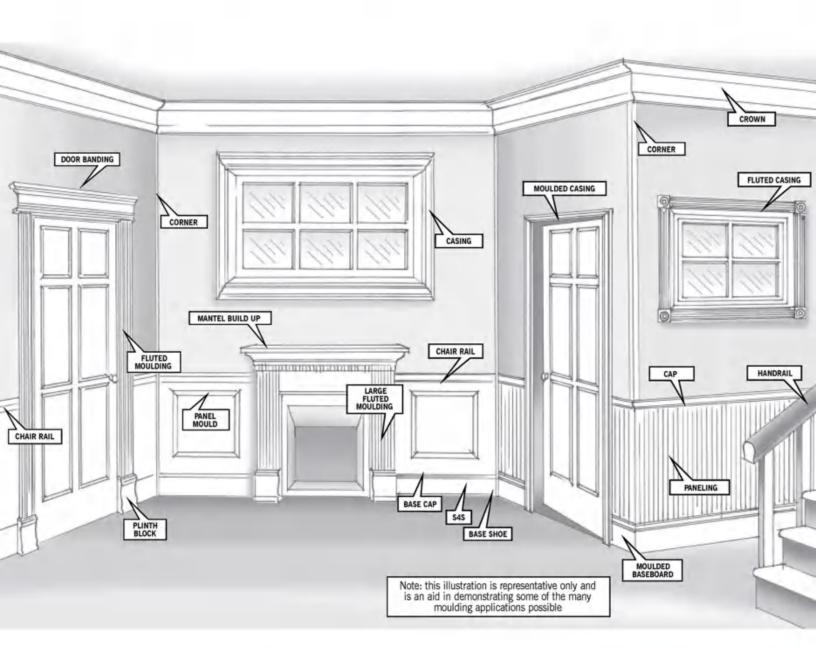

### + ◆ Crowns ◆ ◆

## + ◆ Crowns ◆ ◆

## + + Beds + +-

#### ♦ ◆ Quarter Round ◆ ◆

♦ Base Shoe ♦ ♦

# ♦ ♦ Casing ♦ ♦