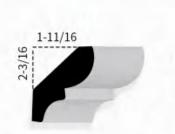

#### **TABLE OF CONTENTS**

| FLOOR               |
|---------------------|
| Base 3-6            |
| CEILING             |
| Crowns 7-9 Coves 10 |
| CABINET             |
| Panel Mould 10      |

| WALL                          |
|-------------------------------|
| Quarter Round 11 Base Shoe 11 |
| GENERAL                       |
| S4S Stock 12                  |
| WINDOW/DOOR                   |
| Casing 12-15                  |
| Door Stop 16                  |
| Window Stool                  |