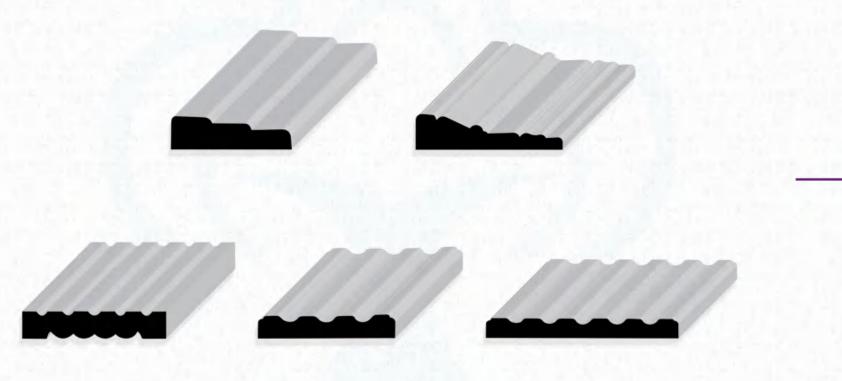

Quarter Round 11 Base Shoe 11 |
| GENERAL                       |
| S4S Stock 12                  |
| WINDOW/DOOR                   |
| Casing 12-15                  |
| Door Stop 16                  |
| Window Stool                  |



## **Company Profile**

Established in 2009

Shinystar is a professional engaged in the research, development, and production of Gesso Primed moldings, MDF moldings, Door Jambs, and LOSP treated Products., etc.

Products are exported to Australia, the United States, Canada, Europe, New Zealand, Australia, Chile, Spain, and North And have been widely praised at home and abroad











### + ◆ Crowns ◆ ◆







## + ◆ Crowns ◆ ◆





## + + Beds + +-





















#### ♦ ◆ Quarter Round ◆ ◆





♦ Base Shoe ♦ ♦







# ♦ ♦ Casing ♦ ♦





















#### Shanghai Shinystar Wood Co., Ltd.

Established in 2009

Factory: China/Vietnam/Malaysia/Colombia



Web: www.shinystarwood.com

Phone: 8621-34719155 Mobile: +86 15921724860

E-mail: sales@shinystarwood.com

Address: Room 1205, Building G, 1777 Hualong Road, Qingpu District, Shanghai