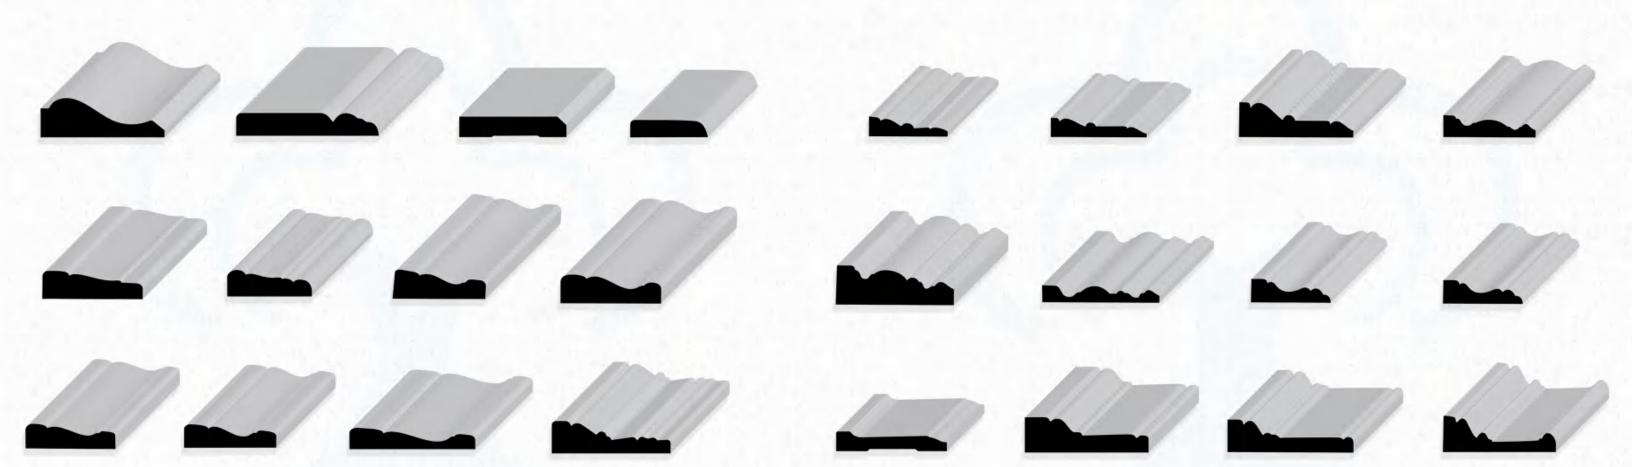

-----|
| Quarter Round 11 Base Shoe 11 |
| GENERAL                       |
| S4S Stock 12                  |
| WINDOW/DOOR                   |
| Casing 12-15                  |
| Door Stop 16                  |
| Window Stool                  |



## **Company Profile**

Established in 2009

Shinystar is a professional engaged in the research, development, and production of Gesso Primed moldings, MDF moldings, Door Jambs, and LOSP treated Products., etc.

Products are exported to Australia, the United States, Canada, Europe, New Zealand, Australia, Chile, Spain, and North And have been widely praised at home and abroad











### + ◆ Crowns ◆ ◆







## + ◆ Crowns ◆ ◆





## + + Beds + +-





















#### ♦ ◆ Quarter Round ◆ ◆





♦ Base Shoe ♦ ♦







# ♦ ♦ Casing ♦ ♦





















#### Shanghai Shinystar Wood Co., Ltd.

Established in 2009

Factory: China/Vietnam/Malaysia/Colombia



Web: www.shinystarwood.com

Phone: 8621-34719155 Mobile: +86 15921724860

E-mail: sales@shinystarwood.com

Address: Room 1205, Building G, 1777 Hualong Road, Qingpu District, Shanghai