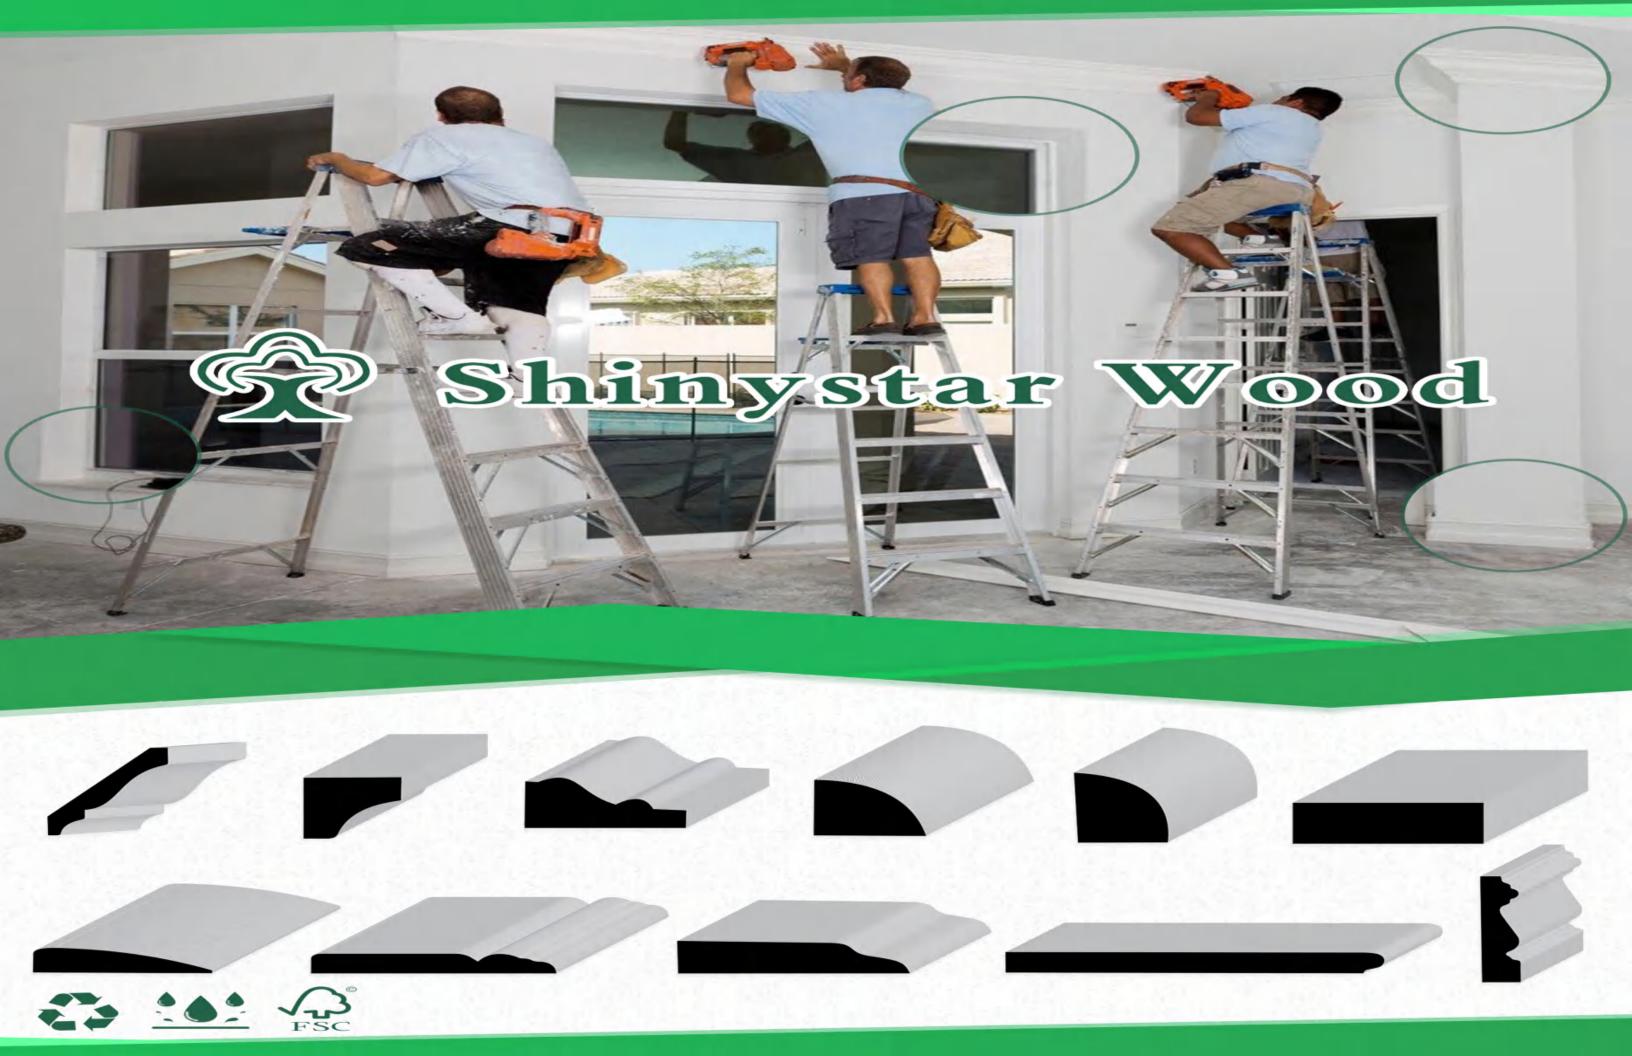

## **Company Profile**

Established in 2009

Shinystar is a professional engaged in the research, development, and production of Gesso Primed moldings, MDF moldings, Door Jambs, and LOSP treated Products., etc.

Products are exported to Australia, the United States, Canada, Europe, New Zealand, Australia, Chile, Spain, and North And have been widely praised at home and abroad