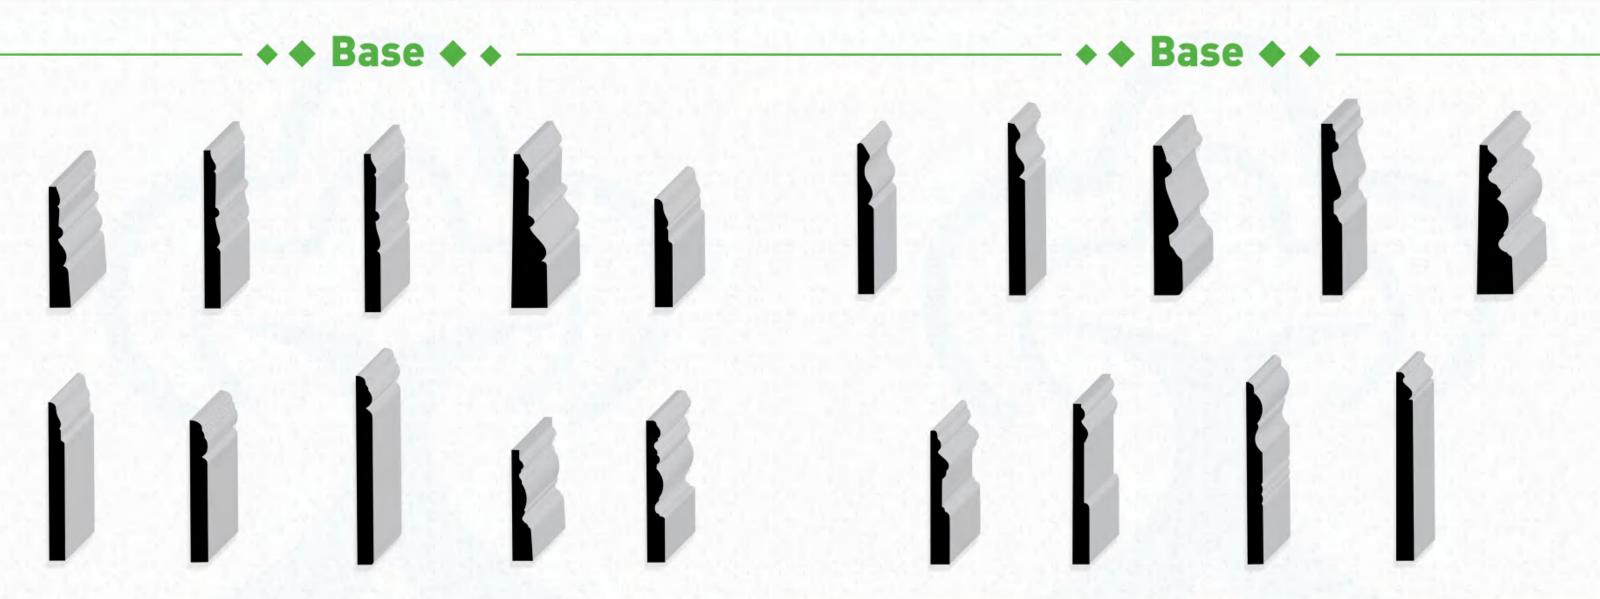

#### **TABLE OF CONTENTS**

| FLOOR               |
|---------------------|
| Base 3-6            |
| CEILING             |
| Crowns 7-9 Coves 10 |
| CABINET             |
| Panel Mould 10      |

| WALL                          |
|-------------------------------|
| Quarter Round 11 Base Shoe 11 |
| GENERAL                       |
| S4S Stock 12                  |
| WINDOW/DOOR                   |
| Casing 12-15                  |
| Door Stop 16                  |
| Window Stool                  |