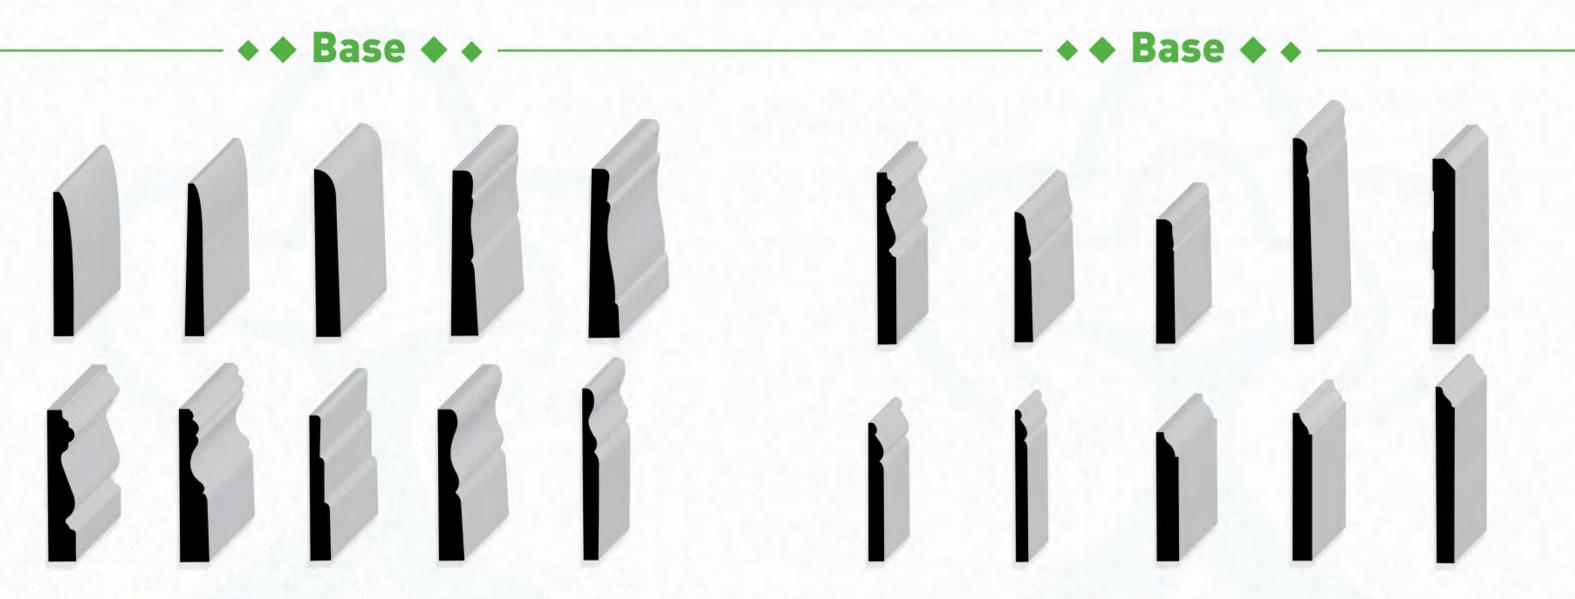

#### **TABLE OF CONTENTS**

| FLOOR               |
|---------------------|
| Base 3-6            |
| CEILING             |
| Crowns 7-9 Coves 10 |
| CABINET             |
| Panel Mould 10      |

| WALL                          |
|-------------------------------|
| Quarter Round 11 Base Shoe 11 |
| GENERAL                       |
| S4S Stock 12                  |
| WINDOW/DOOR                   |
| Casing 12-15                  |
| Door Stop 16                  |
| Window Stool                  |